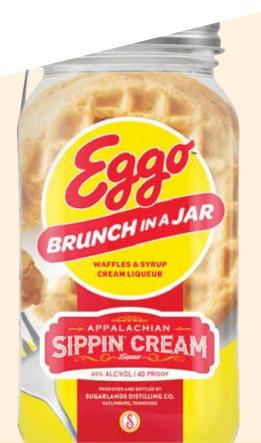

## **Featured Product**

Handmade

We're raising the bar for brunch with this creamy partnership between Eggo™ & Appalachian Sippin' Cream. With the delicious flavor of toasty Eggo® waffles drizzled in syrup, Brunch in a Jar is the perfect addition to any brunch.

Sugarlands
Distilling Company
Eggo™ Brunch In
A Jar Appalachian
Sippin' Cream

Liqueur

### **SALE PRICE \$21.99**

Regular Price \$24.99 750mL. Product Code 3359

SEPTEMBER 25 -OCTOBER 29, 2023

/t'a TEQUILA

TIME
Sale

THE PURCHASE OF 6 OR MORE BOTTLES OF

TEQUILA & MEZCAL

MIXED AND MATCHED, IN THE 750ML, LITER, & 1.75L SIZES ONLY\*