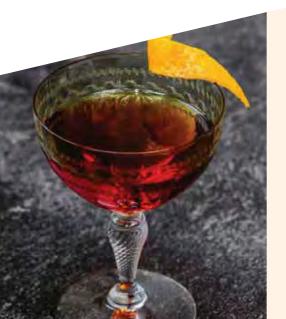

### **Maple Old Fashioned**

#### **INGREDIENTS:**

2 oz Bourbon

1/2 oz Maple syrup

2 dashes Angostura bitters

Orange twist, for garnish

#### PREPARATION:

- **1.** Add the bourbon, maple syrup and Angostura bitters into a mixing glass with ice and stir until well-chilled.
- **2.** Strain into a chilled cocktail glass.
- 3. Garnish with an orange twist.