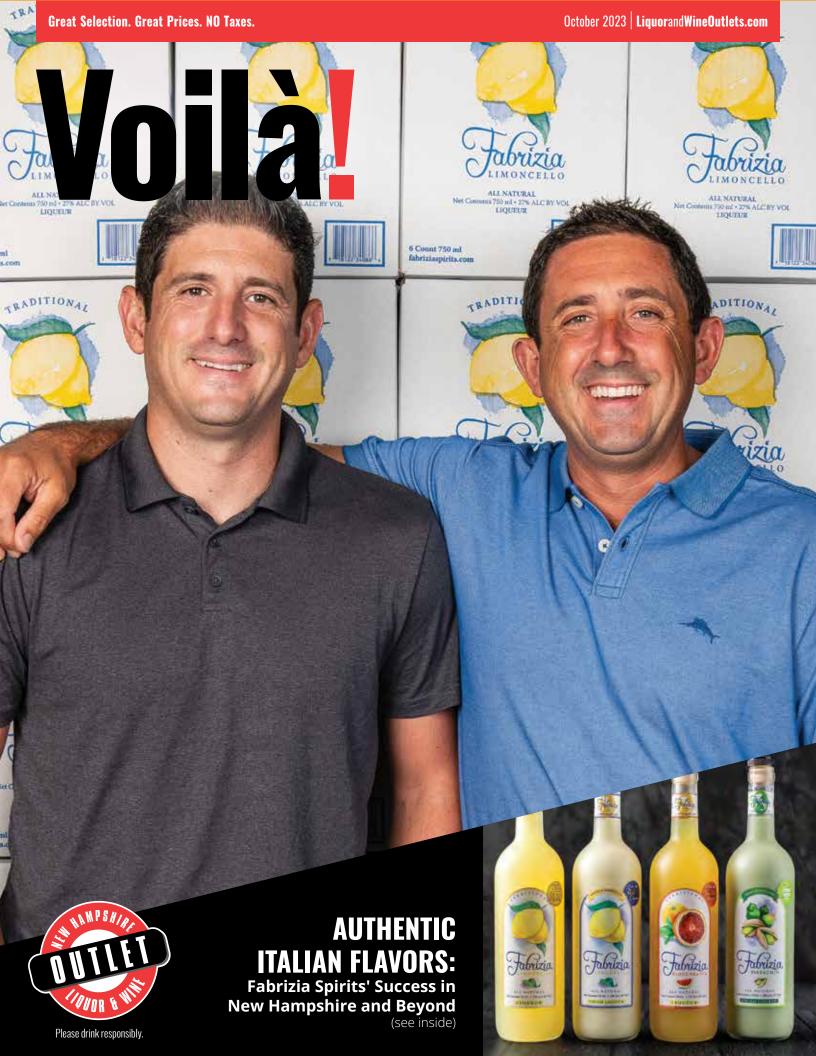

Philip Mastroianni co-founded the brand in 2008, a time when craft distilling was still making its way into the mainstream, and New Hampshire's business-friendly rules and guidelines for starting a small, liquor-manufacturing business drew the Massachusetts native northward. That said, while New Hampshire could provide support in other ways, it couldn't provide the lemons necessary for this relatively simple product. For that part of the equation, Fabrizia Spirits looks further afield, to Sicily.

Not only does Fabrizia Spirits set its limoncello apart by using a simple, straightforward recipe of just 100% Sicilian lemons, alcohol, sugar and water, but it's also, in Mastroianni's estimation, the only limoncello brand that can always tell you exactly where every single lemon used in every single bottle of limoncello comes from, full stop. The brand has established a unique and exclusive partnership with a family-owned, multi-generation producer in Sicily, one of the largest lemon producers in the region, and every lemon can be traced back to this grower and their groves.

Fabrizia Spirits sets its limoncello apart by using a simple, straightforward recipe of just 100% Sicilian lemons, alcohol, sugar and water.

Mastroianni further explained, "Outside of knowing where our fruit comes from, our process is the same as it would be if you were to make homemade limoncello. We make 172 gallons in a batch and it's been that size since the very first day. It took us four full months to sell our first batch and now, on a standard day, we make two to three batches per day — and with only those